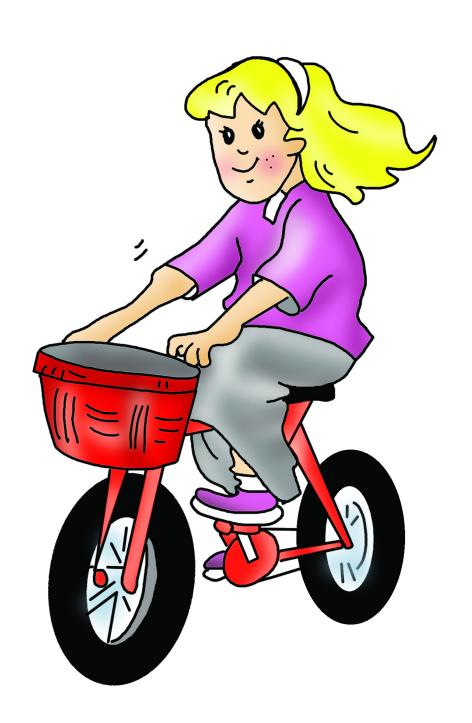

vans Jenny Dooley Nadezhda Bykova Marina Pospelova







### Larry



### Lulu



# Chuckles



### Nanny Shine



### **English**

12-2-6 12:6=2 6x2 = 12

#### Maths



### Geography



PE



# History



## Science



Art



### Music



#### Grandma



### Grandpa



#### mum



### dad



# Betsy/little sister



# Nanny's Family



#### computer



### Y



### radio



#### armchair



### lamp



bed



### desk



### chair



# small nose



## big ears



# small head



## big eyes



### thin legs



### fat body



# short tail



### long tail



### cupboard



### glass



### sofa



### mirror



### fridge



#### cooker



### play a game



### drive a car



# make a sandcastle



### watch TV



## paint a picture



#### face/clown



### play soccer



### sleep



### ride a bike



### drink Coke



### eat a hot dog



#### wear a mac



# play basketball



### fly a kite



### have a shower



### have breakfast



### have lunch



### listen to music



### visit my friend



### have supper



## watch a video



### go to bed