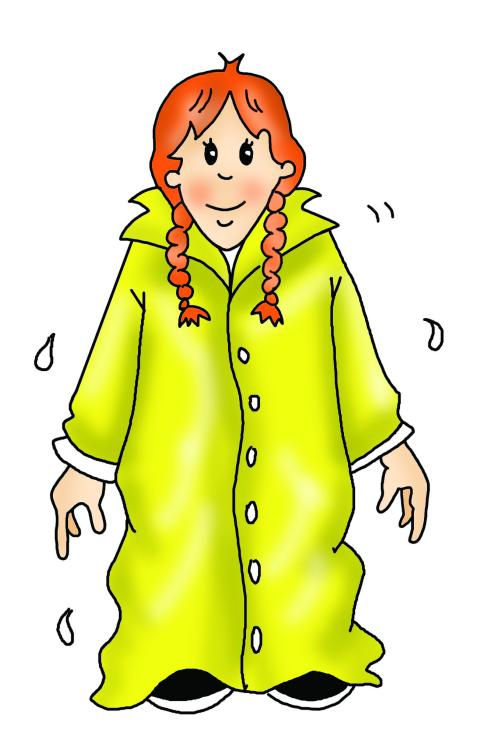

### Larry



### Lulu



# Chuckles



### Nanny Shine



### **English**

12-2-6 12:6=2 6x2 = 12

#### Maths



### Geography



PE



# History



## Science



Art



### Music



#### Grandma



### Grandpa



#### mum



### dad



# Betsy/little sister



# Nanny's Family



#### computer



### Y



### radio



#### armchair



### lamp



bed



### desk



### chair



# small nose



## big ears



# small head



## big eyes



### thin legs



### fat body



# short tail



### long tail



### cupboard



### glass



### sofa



### mirror



### fridge



#### cooker



### play a game



### drive a car



# make a sandcastle



### watch TV



## paint a picture



#### face/clown



### play soccer



### sleep



### ride a bike



### drink Coke



### eat a hot dog



#### wear a mac



# play basketball



### fly a kite



### have a shower



### have breakfast



### have lunch



### listen to music



### visit my friend



### have supper



## watch a video



### go to bed