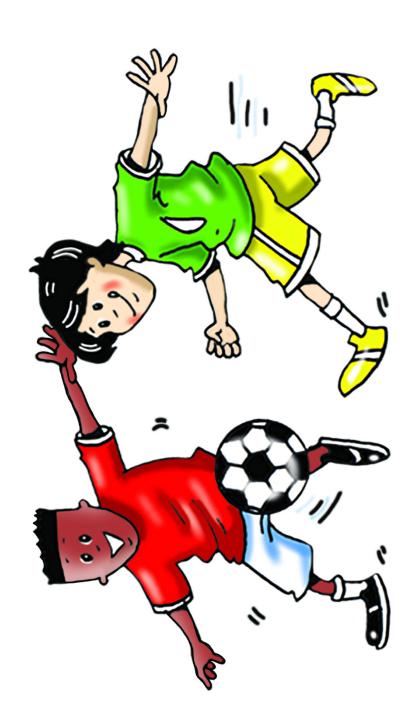

# Picture Flashcards

Virginia Evans Jenny Dooley Nadezhda Bykova Marina Pospelova







### Larry



### Lulu



# Chuckles



### Nanny Shine



### **English**

12-2-6 12:6=2 6x2 = 12

#### Maths



### Geography



PE



# History



## Science



Art



### Music



#### Grandma



### Grandpa



#### mum



### dad



# Betsy/little sister



# Nanny's Family



#### computer



### Y



### radio



#### armchair



### lamp



bed



### desk



### chair



# small nose



## big ears



# small head



## big eyes



### thin legs



### fat body



# short tail



### long tail



### cupboard



### glass



### sofa



### mirror



### fridge



#### cooker



### play a game



### drive a car



# make a sandcastle



### watch TV



## paint a picture



#### face/clown



### play soccer



### sleep



### ride a bike



### drink Coke



### eat a hot dog



#### wear a mac



# play basketball



### fly a kite



### have a shower



### have breakfast



### have lunch



### listen to music



### visit my friend



### have supper



## watch a video



### go to bed