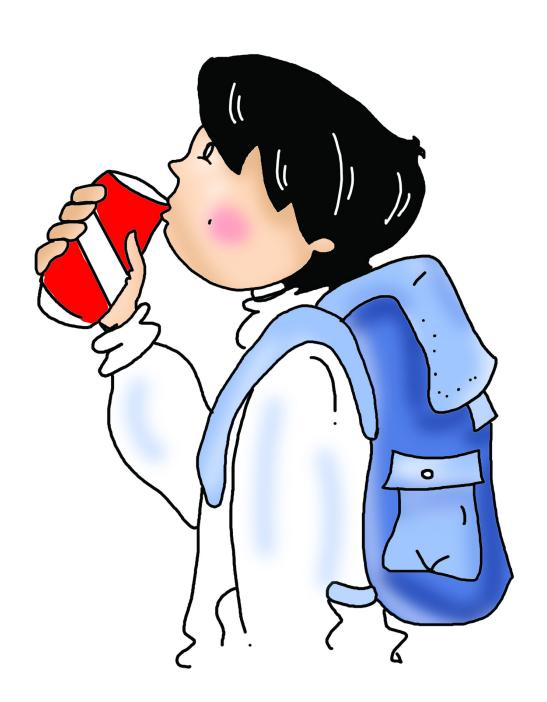

adezhda Bykova Marina Pospelova







### Larry



### Lulu



# Chuckles



### Nanny Shine



### **English**

12-2-6 12:6=2 6x2 = 12

#### Maths



### Geography



PE



# History



## Science



Art



### Music



#### Grandma



### Grandpa



#### mum



### dad



# Betsy/little sister



# Nanny's Family



#### computer



### Y



### radio



#### armchair



### lamp



bed



### desk



### chair



# small nose



## big ears



# small head



## big eyes



### thin legs



### fat body



# short tail



### long tail



### cupboard



### glass



### sofa



### mirror



### fridge



#### cooker



### play a game



### drive a car



# make a sandcastle



### watch TV



## paint a picture



#### face/clown



### play soccer



### sleep



### ride a bike



### drink Coke



### eat a hot dog



#### wear a mac



# play basketball



### fly a kite



### have a shower



### have breakfast



### have lunch



### listen to music



### visit my friend



### have supper



## watch a video



### go to bed